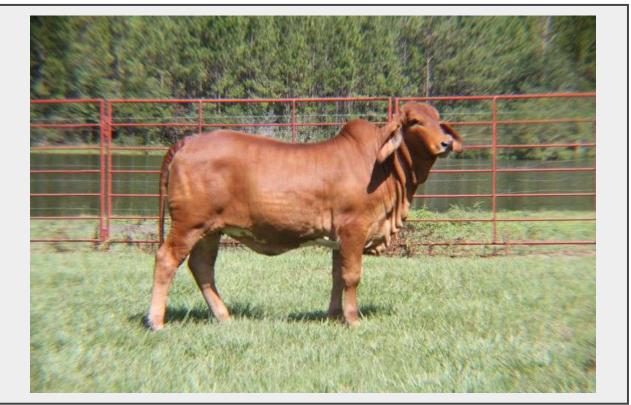

Sale Name: TEST - "Beauty In the Eye" Genetic Brahman And Female Online Sale LOT 7 - JD Miss Polled Caroline (P)- Show Heifer

Sire JMH Crimson-Ray (P) Dam JD Delta 229/16 ABBA# 1042920 Birthdate 10/13/21 PH# 1013/21 Color Red

## Description

We keep them classy around here, ladies and gentlemen, and JD Miss Polled Caroline is just that!! She is a smooth female with a lot of class that you can't help but like. You love how wide she is from stifle to stifle and still presents herself in a moderate package. When you get her on the move, you know she will cover her tracks every time. She is sired by JMH Crimson-Ray (P) 62, the sire of many calves on the eastern coast, and is also generated by the world-famous register of renowned bull, +Mr. 3H X-Ray 825. "X-Ray" is a bull that has been used successfully worldwide besides making its impact in the United States. X-Ray sired calves always catch the public's eye with their glorious red color, clean lines, strong beef qualities, and great gentle dispositions. The dam to this super gentle female is JD Delta 229/16 sired by SR. Humphrey 111 and out of a J&D Farms branded cow, L.C. Binks. As you can see, ladies and gentlemen, Caroline carries some of the most proven genetics of the Brahman breed, and to top it off, she ranks in the top 10% of the breed for yield grade and the top 15% for birth weight. This is a female, as you can tell she is so good it hurts your eyes to look at her! Making this deal even sweeter, you see that "(P)" behind her name! YES, she is smooth POLLED!! Don't miss out on superior genetics from JD Miss Caroline, a female who is POLLED, PRETTY, and POWERFUL!