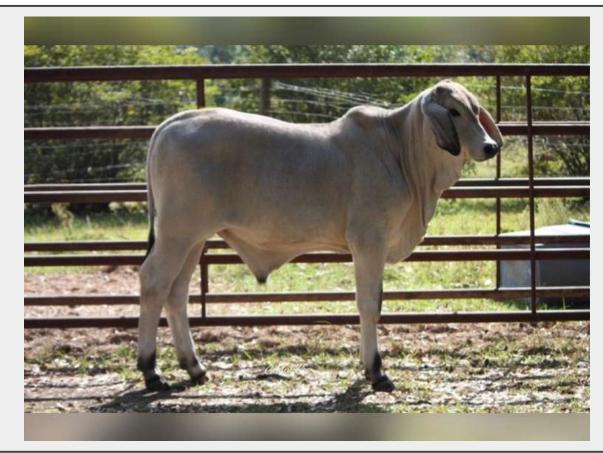

## LOT 5 - Mr. Buster (P)- Show Bull

Sire KF Mr. Poll 232 (P)

Dam Miss Ken 202

ABBA# 1048967

Birthdate 03/21/22

PH# 11

Color Grey

### Click Here to View Pedigree & EPD's

Another great potential herd sire!! Ladies and gentlemen, we keep bringing the good ones, and as you keep looking, you won't find any better than Mr. Buster (P)! He is a bull that puts a lot of great pieces together, being a stout-made, big-boned bull with that show ring appearance to him! You love how he tracks off both ends of his skeleton when you get him in motion. He is sired by KF Mr. Poll 232 (P), who is sired by RBC Mr. Polled Tomas 575 (P), and out of ABC Esto Manso 453. On the bottom side, you see that the dam to Buster is Miss Ken 202, who comes from a great cow herd out of Fulkerson Cattle Company. It is to note that Buster is very gentle and would be no trouble halter break! To top this offering off, Buster ranks in the top 15% of the breed for birthweight and 20% for marbling, making him even more valuable to the commercial producer! We can promise that if you're looking for the next grand champion or just a potential herd sire, Buster crosses the t's and dots the I's in every

situation! Don't miss out on this opportunity to purchase proven genetics in Mr. Buster (P)!!