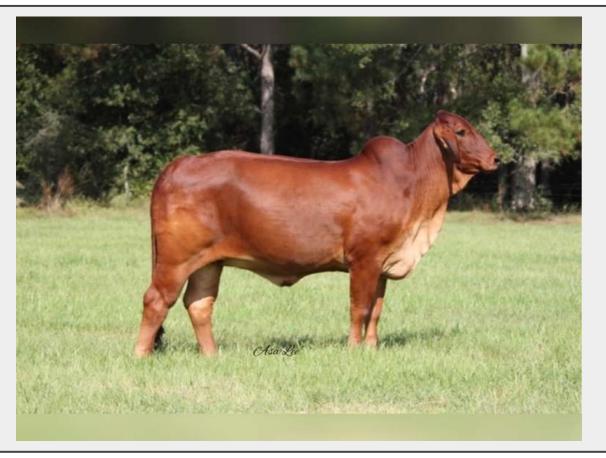

## LOT 24 - HK Ms. Visa Volunteer 957- Exposed Cow

Sire HK Visa Volunteer 224

Dam HK Ms. America 332

ABBA# 1013016 Birthdate 09/23/19

PH# 957+ Color Red

## Click Here to View Pedigree & EPD's

We love this HK-branded heifer from AW Farms! HK Ms. Visa Volunteer 957 is a female we have high hopes for producing not only great show cattle, look at her depth, clean lines, and significant, square hip, but also for bringing added performance to your herd. When you study her pedigree, you will see she needs no introduction on either the top or bottom of her pedigree as she is sired by HK Visa Volunteer 244, which is owned, collected, and semen marketed by ST Genetics. This sire has been used worldwide due to its dark red color, muscle, and eye appeal. As a result of his superior production, he was the #3 most widely used sire in ABBA in 2019. For the pedigree phenetics, you will realize that he combines many of the legendary bulls, including HK Visa Brasil, +Mr. 3H X-Ray 825, and +HK Passport. The dam to this outstanding female is HK Miss America 332, one of HK Ranch's best and upcoming donors of today's time. Ladies and gentlemen, you might not have the chance to buy a straight-bred HK female with this much worth ever again! To top this offering off, 957 ranks in the top

30% of the breed for birthweight and marbling. So take her home folks, and make those cherry red babies everyone is looking for with HK Ms. Visa Volunteer 957!!

Special Notes: Sells as exposed, but Ai'ed to 3X-HK Mr. 966 "Parallel" 45 days ago.