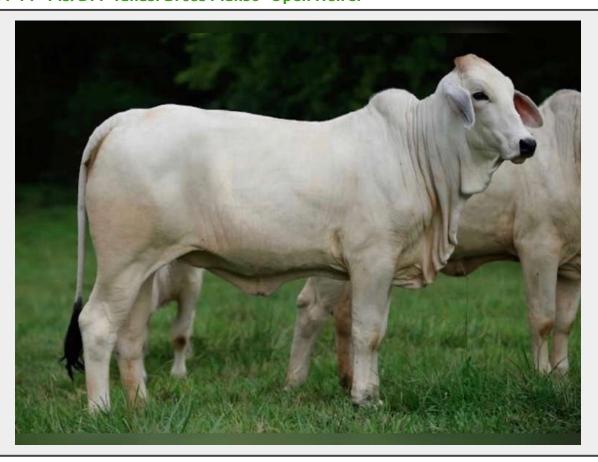

## **Sale Name:** "Beauty In the Eye" Genetic Brahman And Female Online Sale LOT 14 - Ms. DFF Tanasi Bross Manso- Open Heifer

Sire Mr. DFF Tanasi Bross Manso

Dam Ms. DFF Tanasi Bross Manso

**ABBA#** 1039762 **Birthdate** 04/20/21

PH# 146 Color Grey

## **Description**

Ms. DFF Tanasi Bross Manso is a one-of-a-kind scurred female that you don't want to miss out on!! She is a smooth-shouldered female that stands on a HUGE foot and bone. When you get her into motion, she is a truer striding female thicker in her stifle but still has that extra feminine and refined head and neck. She is sired by Mr. DFF Tanasi Bross Manso, who, as we said in the previous lots, is the bull that brought Diamond F Farms "to the top." He is a son of the Maternal Grand Sire, (=) JDH 204/2 YL Manso who came from the Locke division of Jd Hudgins and is direct from the lines of the very sought-after MN Mayro Manso 433/2. The dam to this eye-catching female is Ms. DFF Tanasi Bross, a leading donor for Diamond F. These DFF branded females come from Marcus Shackleford of Florida and Mr. Bobby Davis of Louisiana, making these females very performance-oriented, having good udder quality and a good docility score. To top this offering off, Tanasi Bross ranks in the top 10% of the breed for yield grade, 15% for CEM, and 20% for birth

weight. If you are in the market to purchase females that will calve unassisted and have high-growth calves, then Ms. DFF Tanasi Bross Manso is the one for you!!