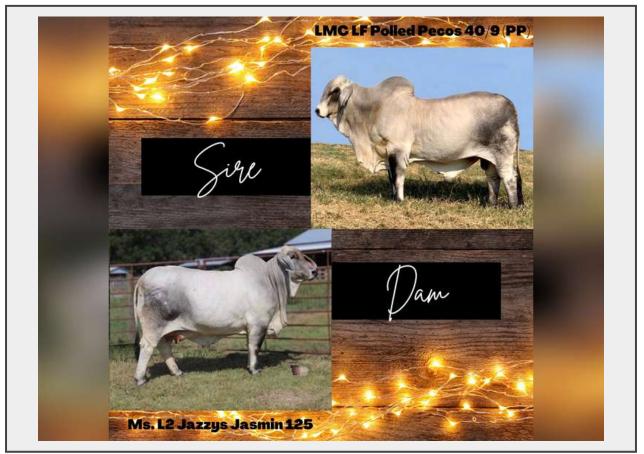

Sale Name: "Shimmering Diamonds" Replacement Brahman Online Sale LOT 34 - LMC LF Polled Pecos 40/9 (PP) x Ms. L2 Jazzys Jasmin 125- 3 Conventional Embryos

Sire LMC LF Polled Pecos 40/9 (PP) Dam Ms. L2 Jazzys Jasmin 125 ABBA# Pending Birthdate Pending PH# Pending Color Grey

## Description

We thought to start our embryo lineup, it would be cool to start with something special to us!! This is a great chance to purchase what might be the only opportunity to buy conventional embryos from the homozygous polled bull LMC LF Polled Pecos 40/9 (PP) and the 2016-2017 premier brahman female of Florida. Imagine how attractive this offspring could be walking around in your pasture with what we call the "125" stamp and it being POLLED! You would expect the calf to be dark-pigmented, bigbodied, heavy-muscled, super stylish, and STOUT! We made this cross a couple of years ago, and we hope you will take advantage of our oldies but goodies! The sire to this unique package is the line-bred LMC LF Polled Pecos 40/9. He is a line-bred LMC Polled Madison meaning his mother is sired by the same bull as his sire. The dam to this package is Ms. L2 Jazzys Jasmin 125, the epitome of the breed, having many different titles. 125 is one of those cows you dream of having in your pasture! She is a big broody female with that feminine look from the side, solid from the ground up, combining a significant hip extended out of her front end and a deep body. This cow is

built on a large bone and foot size. Not only is she good phenotypically, but genotypically she ranks in the top 20% of the breed for seven traits, including growth, REA, Marbling & Tenderness. We don't think you can find one much better as she is sired by the 183/7 "Gator," who died at a very young age, leaving only four known daughters out of him that L2 ranch owned. 183/7 represents the "Rose" family and is out of the 2005 Reserve International Champion Female, Miss V8 209/6. This female's dam, Miss L2 Jazzy 21, was the 2013 Grand Champion Female in Florida and had a halfsister named the 2015 ABBA Premier Show Cow of the Year. Not to mention, 125's offspring not only has been very successful in the show ring but also in production. You will not want to miss this opportunity because it is very special to us! If you're looking to produce the best, THIS is your chance! With this one purchase, your breeding program could quickly move to the front of the line, so be positioned to take advantage of this unique offering from LMC LF Polled Pecos 40/9 (PP) and Ms. L2 Jazzys Jasmin 125!!