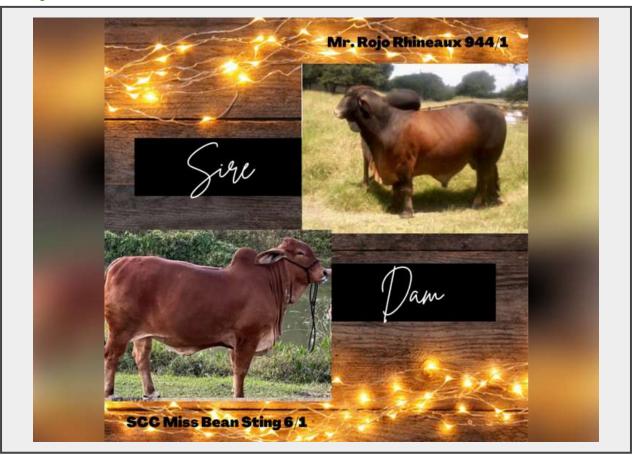

Sale Name: "Shimmering Diamonds" Replacement Brahman Online Sale LOT 36 - Mr. Rojo Rhineaux 944/1 x SCC Miss Bean Sting 6/1- 3 Female Sexed Embryos

Sire Mr. Rojo Rhineaux 944/1

Dam SCC Miss Bean Sting 6/1

## **Description**

This Embryo Package packs a punch with the PEDIGREE, & PERFORMANCE! It is simply an AMAZING and RARE opportunity that you do not want to pass up! The sire of these embryos is MR. ROJO RHINEAUX 944/1 who is the only full brother to +CT LADY RHINEAUX RAY 8/9. There is limited semen on this bull and just like his sister he is built amazingly and offers the same genetic influence. The dam to these embryos is SCC Miss Bean Sting 6/1. She is deep ribbed, heavy muscled, long, level, and exhibits red brahman breed character. Bean Sting is the result of crossing the 2020 Reserve National Champion CT Ms Red Bean 13/9, which also helped her become the 2021-2022 ABBA Premier Red Show Cow Of The Year. Red Bean is sired by the National Champion and proven sire +DF Mr. Butterbean and out of the Register of Renown Donor +CT Lady Riley Manseaux. The Sire to SCC Miss Bean Sting 6/1 is the 2003 National Champion and three time ABBA Show Bull of the Year +BB Mr. Stingray 10/0 who ranks as the #2 Overall Register of Renown Sire. This Embryo Package is the kind that could immediately put your program on the map!