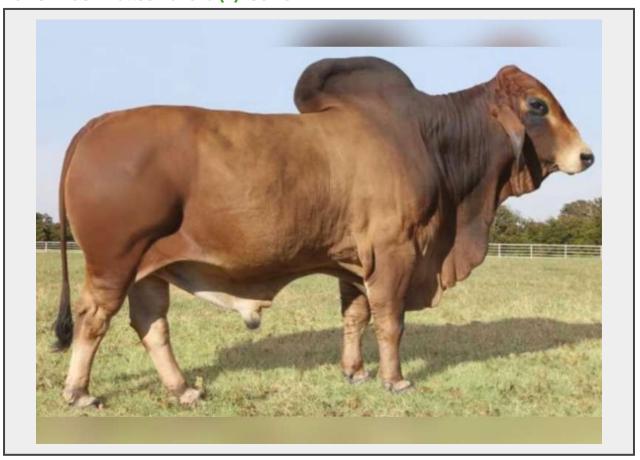

## **Sale Name:** "Finders Keepers" Genetic Brahman And Female Online Sale LOT 32 - OSR Polled Poncho (P)- Semen

Sire OSR Mr. Polled MCRED (P)

Dam OSR Miss Polled Sunset (P)

ABBA# 917649 Birthdate 12/20/11

PH# 201/11 Color Red

## Click Here to View Pedigree & EPD's

When you first look at Polled Poncho, you can't help but fall in love with the first sight! He is a double-polled and smooth-polled red brahman bull that has all the characteristics of what the brahman breed should stand for. Poncho is a super stout and rugged made bull that has just a good quality view from the side and is built correctly from the ground up. He stands on a huge foot and bone, not to mention when you get behind him, there is plenty of PURE meat in his rump to show, which is very unusual for a red POLLED bull, but Poncho has it!! He is sired by Omega S Ranch's polled herd sire OSR Mr. Polled Mcred (P) 187/8, who reverts to some exciting genetics produced from their ranch in Oregon. The dam to Poncho is also an Omega S branded female, OSR Miss Polled Sunset (P). This is one of the most outstanding polled herd sires in the breed, which can be used on many red females to create an "outcross" pedigree to many of today's most upcoming genetics. It is noted that Poncho can be used as a low birth weight bull, ranking in the top 3% of the breed for birth weight,

and to add even more value, he ranks in the top  $\frac{1}{3}$  of the breed for marbling and yield grade. To make this package even more valuable every one of his offspring has been POLLED so far!! Don't miss out on this chance to purchase semen on OSR Polled Poncho 201/11 from SXC Ranch, a great friend and first-time consignor!