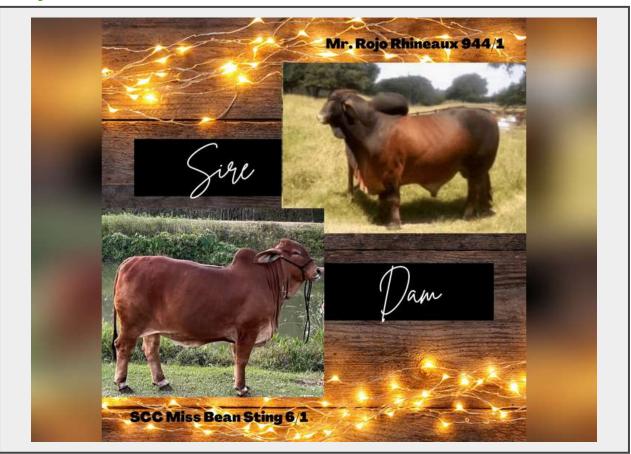

Sale Name: "Finders Keepers" Genetic Brahman And Female Online Sale
LOT 26 - Mr. Rojo Rhineaux 944/1 x SCC Miss Bean Sting 6/1- 3 Female Sexed
Embryos

Sire Mr. Rojo Rhineaux 944/1

Dam SCC Miss Bean Sting 6/1

ABBA# Pending

Birthdate Pending

PH# Pending

Color Red

## **Description**

This Embryo Package packs a punch with the PEDIGREE, & PERFORMANCE! It is simply an AMAZING and RARE opportunity that you do not want to pass up! The sire of these embryos is MR. ROJO RHINEAUX 944/1 who is the only full brother to +CT LADY RHINEAUX RAY 8/9. There is limited semen on this bull and just like his sister he is built amazingly and offers the same genetic influence. The dam to these embryos is SCC Miss Bean Sting 6/1. She is deep ribbed, heavy muscled, long, level, and exhibits red brahman breed character. Bean Sting is the result of crossing the 2020 Reserve National Champion CT Ms Red Bean 13/9, which also helped her become the 2021-2022 ABBA Premier Red Show Cow Of The Year. Red Bean is sired by the National Champion and proven sire +DF Mr. Butterbean and out of the Register of Renown Donor +CT Lady Riley Manseaux. The Sire to SCC Miss Bean Sting 6/1 is the 2003 National Champion and three time ABBA Show Bull of the Year +BB Mr. Stingray 10/0 who ranks as the #2 Overall Register of Renown Sire. This Embryo Package is the kind that could immediately put your program on the map!