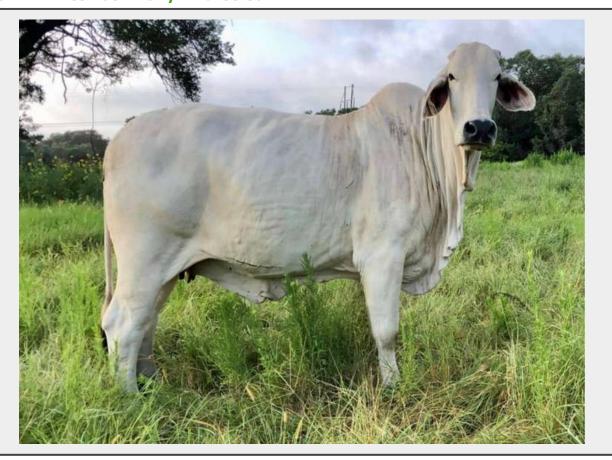

## **Sale Name:** "Finders Keepers" Genetic Brahman And Female Online Sale LOT 11 - Miss Rockin B 2/14- Bred Cow

Sire JDH Mr. Manso 478

Dam Miss Rockin B 2/0

**ABBA#** 932609 **Birthdate** 03/25/14

PH# 2/14 Color Grey

## Click Here to View Pedigree & EPD's

Talk about a female with the extras!! Miss Rockin B 2/14 is a stout female that has it all! She is long and leveled out through her hip and onto her center body. When you ask this female to get out on the move, it is no shock that she lights out one of the best moving cows in the sale. 2/14 is sired by JDH Mr. Manso 478, a son of JDH Mr. Ashton Manso 193/4, and out of a great Jd Hudgins cow, JDH Lady Manso 300/2! On the bottom side, this great female's mother is Miss Rockin B 2/0, raised by Rockin B Farms. You know the impact that this cow herd has had on the polled industry and the unique genetics they carry. To top this offering off, 2/14 ranks in the top 15% of the breed for birthweight and 25% for REA. This is your chance to enter the registered brahman business and pass with flying colors! Take advantage of a great-bred female, Miss Rockin B 2/14!

## Special Notes – Sells bred 2-3 months to Mr. V8 22/8.

Quantity: 1

https://leecattlesales.com/