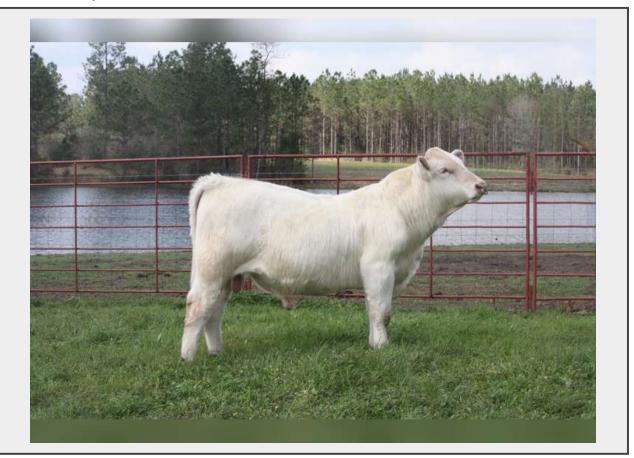

## LOT 50 - MH\$ Juice Box- Herd Sire

Sire WC Monumental 5524

Dam FITZ Oliver 183

**AICA#** M971372 **Birthdate** 11/10/21

## **Description**

Check out this STUD MUFFIN!! Something maybe a little different, but look at the quality that this herd sire presents! MH\$ Juice Box comes from our good friends and long-time consignors at 65R Ranch. This stout herd sire comes with many different opportunities for cross-breeding. Juice Box, as you see, carries the meat in his hind quarter and stands on a giant foot and bone. When you get him out on the move, you can't help but love the angle to his hock, as he is very clean, with his joints flexing in every step. The sire to Juice Box is a WC Monumental 5524 and out of a very productive cow FITZ Oliver 183. If you want to add pounds to your herd, don't miss out on a super outstanding herd sire from 65R Ranch, MH\$ Juice Box!