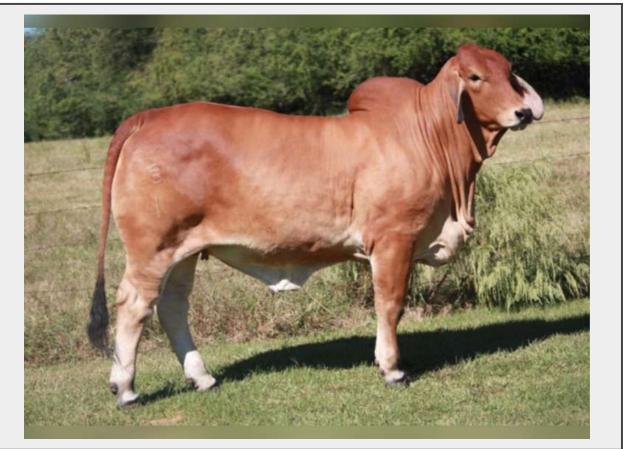

Sale Name: "Road to Success" Replacement Brahman Online Sale LOT 35 - PCC Xciting One 3/1- IVF Aspiration

Sire HK X-RAY Dam MISS DOUBLE A 3/150 ABBA# 1041219 Birthdate 06/10/21 PH# 3/1 Color Red

## Click Here to View Pedigree & EPD's

If you are a progressive Red Brahman breeder looking to inject some elite red genetics in your herd by a donor backed by a proven pedigree, pay attention! PCC Xciting One 3/1 is readily appreciated for how much growth, eye appeal, volume, and femininity she offers. Not only does this top-notch donor have that striking look from the side, but provides an exciting pedigree. Her sire is the register of renowned bull, +3X Mr. X-Ray 825, who has become a globally known herd sire for HK Cattle and ST genetics. 825 is known for stamping his progeny with a great deal of body capacity, color, and beef quality. The dam to 3/1 is Miss Double A 3/150, a former show heifer winning numerous shows, such as being named the Reserve Senior Champion at the HLSR Junior Show. Study the pedigree of her dam, and you see that she is double bred (+)JDH Karu Manso 800 and +Mr. V8 901/4, two of the most influential sires in the breed which, combines two of the most proven donors for V8 Ranch to include +Miss V8 663/6 and +Miss V8 209/6. PCC Xciting One 3/1 is a vast breeding piece in our herd and has expanded us far and wide with our red herd here at Lee's Cattle Company. To top this offering off, 3/1 ranks in the top 3% of the breed for marbling, 4% for yearling weight, 5% for weaning weight, and 15% for REA. Don't miss out on an excellent opportunity to purchase an IVF aspiration from one of our best donors, PCC Xciting One 3/1!!