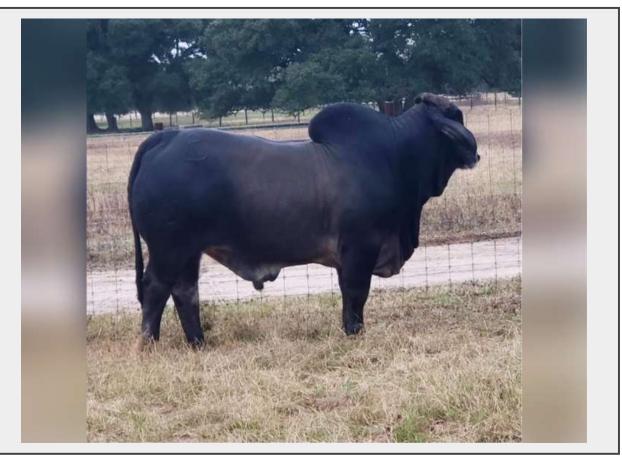

## LOT 48 - KR Mr. Fullen Altuve 502- Semen

**Sire** MR TC ROYAL AG

Dam KR MS RED LOTTO 325

**ABBA#** 962857

**Birthdate** 05/28/17

**PH#** 502

Color Grey

## Click Here to View Pedigree & EPD's

If you're looking for a bull that checks all the boxes, look no further than KR Fullen Altuve 502!! This is a bull who, if you're like me, you like them to have plenty of pure MEAT! As you can tell from the side view, this bull is remarkable as he is so deepbodied, big-boned, and easy fleshing. We love Altuve not only for his phenotype but also because he combines a power-packed genotype. He is sired by Mr. TC Royal AG, a son of the register of renowned and many-time winner +5M Mr. Magnum Brass and out of Miss SNS 296/6 who goes back to the great (+) JDH Remington Manso. On the bottom side, the dam to Altuve is KR Ms. Red Lotto 325, a granddaughter of what might be the most outstanding red herd sire produced by Tic Tac Toe Ranch, +TTT Mr. Texas Lotto 670, and on the top side having a grandfather as +Mr. JR Isaac Lotto 600. Back in 2016, Altuve won the Better Beef contest at the All American Junior National Brahman Show for being the top scanning bull for Marbling! Suppose you're looking for an outcross pedigree that can work with the most popular genetics of today and

still perform. In that case, we encourage you to take advantage of this semen offering from this bull that could throw black calves when bred to darker pigmented cows. So don't miss out on KR Fullen Altuve 502!!