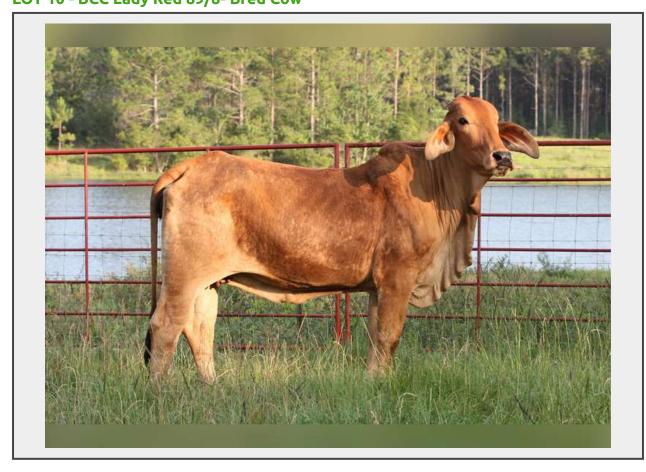

## **Sale Name:** "Kickoff To Summer" Genetic Brahman and Female Online Sale LOT 10 - BCC Ladv Red 89/8- Bred Cow

## **Click Here to View Pedigree & EPD's**

Name: BCC Lady Red 89/8 Sire: SRS Cristobal 130 Dam: Lady J Claire Rojo 553/4

**D.O.B.:** 11/27/2018 **Breed:** Brahman

Registration Number: ABBA # 991791

Brand/Tattoo: 89/8

If you come to buy one of the best, BCC Lady Red 89/8 fits that bid quite well! She is a flashy female that everyone loves from the side view. She is so smooth in her lines and feminine out through her front ½. When you get this female on the move, she is smooth striding and quickly moves. Not only does 89/8 come with an outstanding phenotype, but she also comes packed with a proven pedigree. She is sired by SRS Cristobal 130, who is sired by SRS Bernardo 100, who is one of the most proven young red herd sires in the Brahman breed. As a calf, he was selected as the International Reserve Grand Champion. He continued his winning ways and won several other titles during his show career. Over the past six years with his first calves, he has accumulated several Get of Sire wins in addition to his progeny winning classes and divisions at ABBA Open Shows. 100's sire, SRS Shooter 865, held the title of Reserve Grand Champion at BOTH the International & World Brahman Congress Shows. The

dam to 89/8 is Lady J Claire Rojo 553/4, the daughter of +Mr. Winchester Magnum 999/3 who was not only a National & International Champion but accumulated enough show points to be named ABBA Red Show Bull of the Year two times! Of course, his show record is impressive, but the impact that he has played around the world, siring numerous champions makes him the most influential sire of the past 20 years and propelled him to the #1 Red Bull in the ABBA Register of Renown. To top this offering off, 89/8 ranks in the top 15% of the breed for marbling, 15% for yield grade, 35% for weaning weight, and 35% for yearling weight. If you are in the market to produce top-quality RED females with the look and style it takes to win, don't miss out on BCC Lady Red 89/8!!