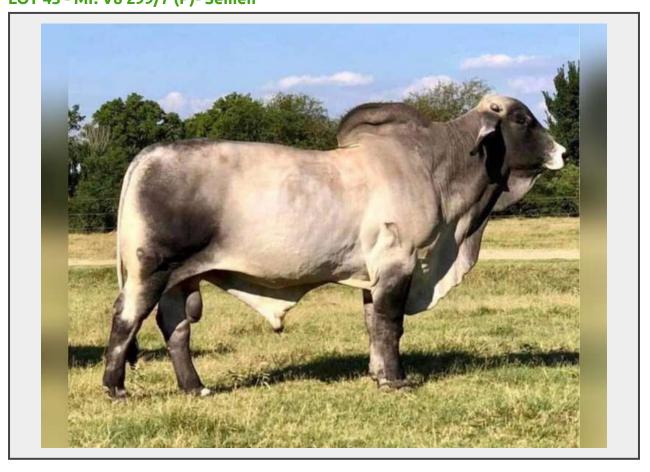

## **Sale Name:** "Kickoff To Summer" Genetic Brahman and Female Online Sale LOT 45 - Mr. V8 299/7 (P) - Semen

## Click Here to View Pedigree & EPD's

Name: Mr. V8 299/7 (P) Sire: +Mr. V8 380/6 Dam: Miss V8 510/6 D.O.B.: 03/14/2012 Breed: Brahman

Registration Number: ABBA # 908697

Brand/Tattoo: 299/7

ATTENTION!! ATTENTION!! Tappan Cattle Company is offering a unique semen package off of Mr. V8 299/7 (P). He is a polled herd sire that they purchased straight from V8 Ranch and has excelled in their breeding program! 299/7 is a bull that you love for his bone and foot size who is just an all-around big topped and deep-bodied herd sire that combines some of the most popular genetics in the breed to this day. The sire to Mr. V8 299/7 is Mr. V8 380/6, who is known for producing many champions worldwide. The dam to 299/7 is Miss V8 510/6, the outcross of the Maternal Performance Sire (=) Mr. V8 332/4 out of the Register of Renown dam +Miss V8 98/6. As you can tell, 299/7 is a ½ sib to the three performing Register of Renown animals +Mr. V8 279/7, +Mr. V8 794/7, and +Miss V8 100/7. Looking throughout the pedigree, you can go on and on about National and International Champions listed in 299/7's pedigree. If you're looking for a low birth weight, high growth, and POLLED herd sire

to inject into your herd, then Mr. V8 299/7 is the bull to use! To top this offering off, 299/7 ranks in the top 10% of the breed for milk and the top 25% for birthweight and yearling weight. Don't miss out on an opportunity to purchase semen on this great herd, sire!