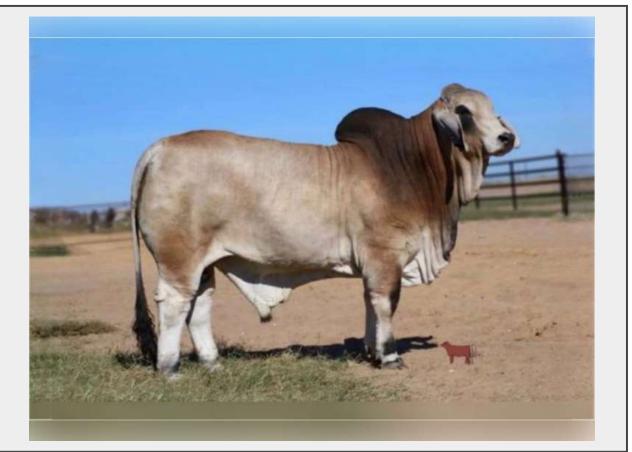

## **Click Here to View Pedigree & EPD's**

Name: Mr. K Switch 04 Sire: Mr. V8 85/7 Dam: Moreno Ms. Lady Shadia D.O.B.: 02/19/2019 Breed: Brahman Registration Number: ABBA # 1003248 Brand/Tattoo: 04

Rare opportunity!! This is one that we are sure proud of here at Lee's Cattle Company!! Switch is a bull that everyone loves for his gentle disposition as there was no need to halter break him. He is almost to perfection in his build! You love him for being so long and level down his top, having a ton of muscle and bone! If you are looking for a low birthweight Grey Brahman bull backed by some of the most proven genetics in the breed, you will want to take advantage of Mr. K Switch 04! He is sired by Mr. V8 85/7, a proven producer for V8 Ranch who has much power and performance. 85/7 is sired by the imported bull from Mexico, Jadl Rey TE 110, and out of Miss V8 410/6. His dam is Moreno Ms. Lady Shadia 46/1, a powerful female with colossal bone, heavy muscle, and ideal breed character. She is sired by JDH Sir Stratton Manso 823/4, who is out of +JDH Mr. Elmo Manso. The dam is a founding donor for Moreno Ranches plus GS Ms. Mulherin Manso, ¾ a top producer with 39 offspring registered in ABBA. To top this offering, Switch was ranked #1 in the 2020 ABBA Performance Bull Test for scrotal circumference and #2 ranking bull for phenotype. We are meticulous about structural soundness, sheaths, and udders, and this is just it. This bull comes from one of the strictest herds for productivity and would expect that his offspring would be outstanding performers. Don't miss out on this proven herd sire with rare genetics that provides you with the opportunity to inject proven genetics into your herd with Mr. K Switch 04!