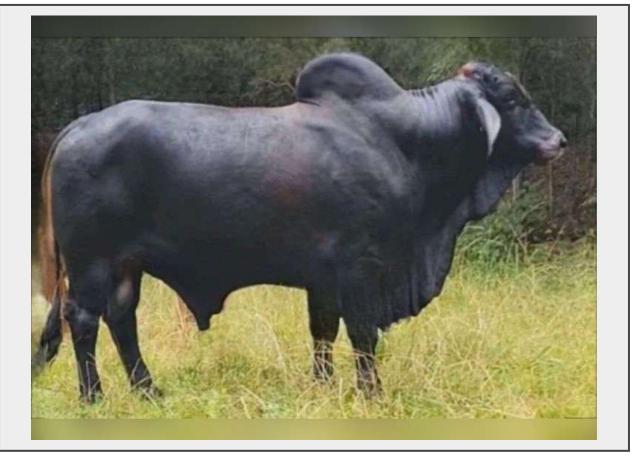

## **Click Here to View Pedigree & EPD's**

Name: HEW Mr. 115 Sire: HEW Mr. Hammerhead (S) Dam: JH Miss 5E/4 D.O.B.: 01/19/2017 Breed: Brahman Registration Number: ABBA # 959866 Brand/Tattoo: 115

Listen up, folks! HEW Mr. 115 is a unique bull that everyone is getting fired up about because of his color and absolute POWER. 115 is a bull that is correctly built from the ground up, having a HUGE foot and bone. In addition, he carries himself in a medium frame, making him suitable for larger framed cows. The sire to this eye-appealing bull is HEW Mr. Hammerhead (S) 52, who comes from the combination lines of Detering Brothers Cattle Company and Heritage Cattle Company. The dam to 115 is JH Miss 5E/ 4, a daughter of +Mr. JY Jimmie 638/9, sired by one of the most influential bulls of the '90s, +Mr. 3X He's Got the Look 40/2. To top this offering off 115 ranks in the top ½ of the breed for WW, YW, BW, Growth, and Milk. Chances like this don't come around often that you get to purchase semen on a black bull with this much quality. So if you're looking to incorporate color, docility, and eye appeal into your cattle, don't miss this chance to purchase semen on an ultra BLACK bull with HEW Mr. 115. Special Notes: Selling 10 Straws of CONVENTIONAL semen with 10 AI certificates and with the option to double up - additional certificates may be purchased for \$100 each.