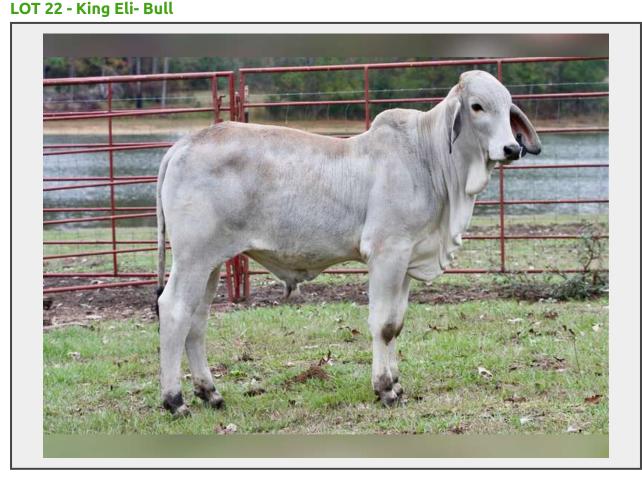

## Click Here to View Pedigree & EPD's

Name: King Eli- Bull

**Sire:** Mr. V8 374/8

Dam: Miss Kara 37/6

**D.O.B.:** 04/26/23

**Registration** #: 1065018

Brand/Tattoo: 4/3

**Consignor:** Royalty Performance Brahman

King Eli from Royalty Performance Brahmans is one of the stellar bull calves in the sale. As you study this young bull calf, you can't help but like him for his correct structure from the ground up. If you look at his pedigree, he is sired by Mr. V8 374/8, a full brother to the National Champion Miss V8 293/8. Mr. V8 374/7 is sired by +Mr. V8 380/6, who sired more show winners from 2011-2017 than any other sire, sharing his dam, +Miss V8 805/6, with Mr. V8 146/8, the ONLY three-time International Champion. The dam to King Eli is Miss Kara 37/6, who charts positive for traits such as birth

weight, docility, frame score, and milk. Looking at this stellar bull calf's EPD ranking, he ranks in the top 15% of the breed for docility, 15% for scrotal circumference, 15% for frame score, 30% for weaning weight, and 30% for yearling weight. If you are a commercial cattleman looking to purchase a potential herd sire with all of the qualifications that a suitable herd bull needs, don't miss out on King Eli; he is one of the good ones!!