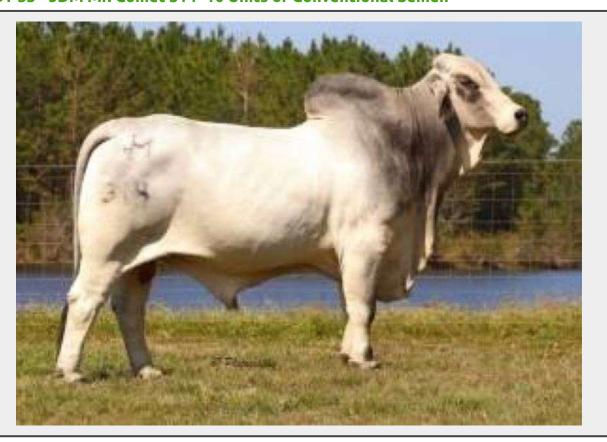

## **Sale Name:** "Beauty In the Eye" Genetic Brahman And Female Online Sale LOT 33 - JDM Mr. Comet 314- 10 Units of Conventional Semen

Sire Mr. SG 85/1

Dam FF Miss Ruben Star 314

**ABBA#** 959032

**Birthdate** 02/01/17

**PH#** 314

Color Grey

## **Description**

JDM Mr. Comet 314 is a bull that checks all the boxes for what you should look for in a herd sire. He is a stout-built, smooth-made bull that stands on a HUGE foot and bone. Being so stout made, he is also deep-chested but still has a refined look about him moving nicely off both ends. Not only does this bull have an outstanding phenotype, but he combines some of the most elite genetics in the Brahman breed! Comet is sired by the 2013 ABBA Premier Grey Show Bull of the Year, Mr. SG 85/1, that Ford Farms purchased back in 2012 from Adelyn Allen out of an own daughter of JDH Mr. Ruben Manso 549/1 that Kylee McMullen had a very successful show career with. Most importantly, Comet is also a "sleep-all-night" type of calving ease bull! Suitable for crossbreeding on heifers with a super low birthweight! Calves come light and grow fast. Saying this, to top this offering off, 314 ranks in the top 10% of the breed for birth weight, top 15% for REA, and top 30% for marbling. This is the all-around BEST out there, so do not miss out on JDM Mr. Comet 314!