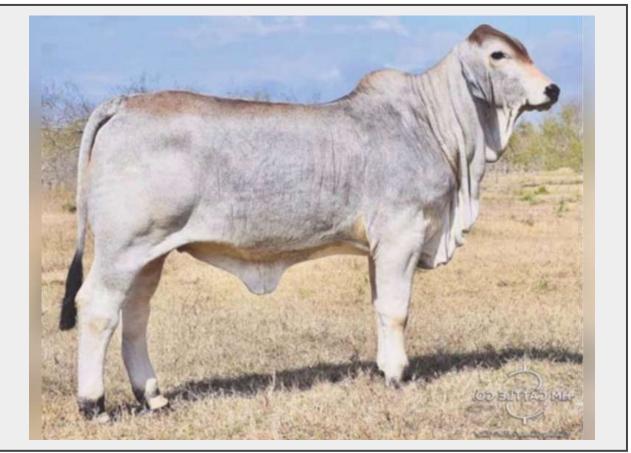

Sale Name: "Harvest Fest" Genetic Brahman and Female Online Sale LOT 23 - Miss HMC Polled 170/1 (PP)- Donor Cow

## Description

**Click Here to View Pedigree & EPD's** 

Name: Miss HMC Polled 170/1 (PP)- Donor Cow

Sire: Mr. HMC Polled 44/1 (P)

Dam: Miss HMC Polled 73/1 (P)

D.O.B.: 06/09/21

Registration #: 1038107

Brand/Tattoo: 170/1

Consignor: Lee's Cattle Company

DONOR ALERT! We have decided to part with one of our BEST DONORS, Miss HMC Polled 170/1 (PP), who is a HOMOZYGOUS POLLED female, meaning that 100% of her calf crop will be polled regardless of what you breed her too! We know this trait is essential from a breeding standpoint, and 170/1 offers so much more. She is a highly thick female with a lot of bone, depth of rib, and foot size. We love how she carries her head, the feminine extension of her neck, and her level top line behind her perfectly placed hump. She is out of Mr. HMC Polled 44/1 (P) "Magnum," who recently ranked as the #3 polled grey herd sire with the most registered progeny in 2021. Crown JA Brahmans purchased his Australian exclusive semen rights from Queensland, Australia, as a bonus! The dam to 170/1 is Miss HMC Polled 73/1 (P) "Jenny," a favorite at the HMC ranch because of loads of natural muscle and her extremely level top line. An IVF aspiration was done on 73/1 at 12 months of age, and she produced several worldclass females, one being Miss HMC Polled 145/1, who can be seen in Linn, TX, on the HMC show string. Last but not least, Miss HMC Polled 170/1 (PP) is highly docile, ranking in the top 5% of the breed for docility. If you're looking for an easy way to get to the ladder quicker than anyone else, this is the female that can do just that for you! The increased interest in POLLED cattle is beginning to rise, and what better way to get in with purchasing the 2nd high-selling heifer in the 2022 International Brahman Sale! It is to note that this female has made an average of 12 embryos per flush on a total of 22 aspirations. Folks, this is a serious DONOR. Don't miss out, Miss HMC Polled 170/1 (PP)!!