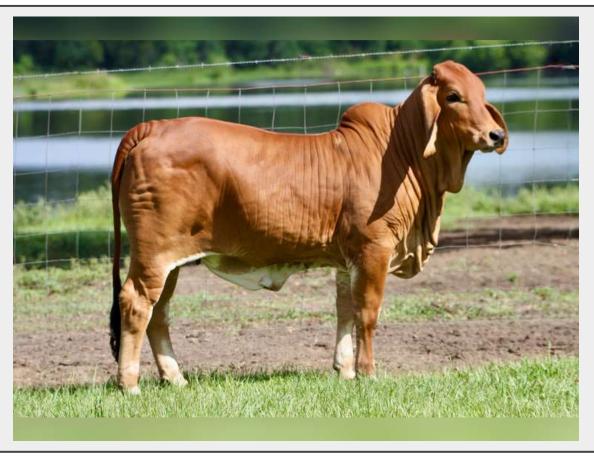

## **Description Click Here to View Pedigree & EPD's**

Name: Lee's Miss Naomi Manso- Open Heifer

Sire: LMC LN Polled Prodigy (P)

Dam: Moreno Ms. Lady Ruthie Marie

**D.O.B.**: 08/01/2023

Registration #: 1065870

Brand/Tattoo: 194/0

Consignor: Lee's Cattle Company

We don't have many red heifers in the sale, but the ones we do have are super good and Lee's Miss Naomi Manso is at the top of the list! We love this female for her overall soggy look from the side. When you stand behind her, you find her width and dimensions attractive, but she also still has that feminine head and neck like a female should. Studying her genotype, you love both sides of the pedigree as this is an own daughter of LMC LN Polled Prodigy (P) who results from Polled Pathfinder as well as the register of renown female, +Miss Triple C 5/4 (S). It is to be noted that Prodigy is a full sibling to the many-time champion bull, LMC LN Polled Pappo. On the bottom side, the mother to Naomi is Moreno, Ms. Lady Ruthie Marie, who, if you have kept up with our breeding