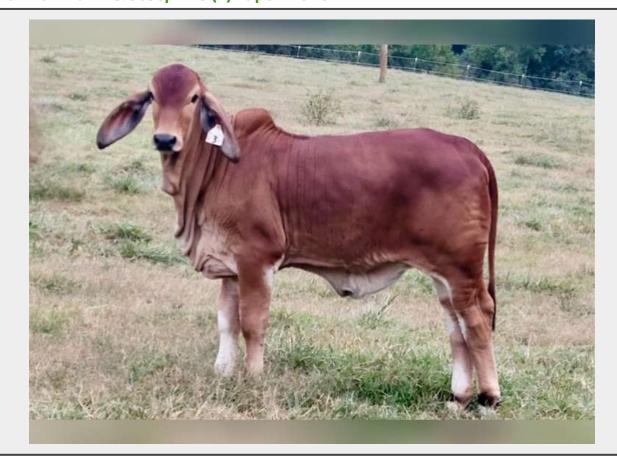

## **Sale Name:** "Harvest Fest" Genetic Brahman and Female Online Sale LOT 10 - HOF Ms. Josephine (P) - Open Heifer

## **Description**

Name: HOF Ms. Josephine (P)

Sire: Southern Mr. 23/17 (P)

Dam: Moreno Ms. Lady Reomiee

**D.O.B.**: 5/6/24

**Registration** #: 1076146

Brand/Tattoo: 46/3

**Consignor**: Hollow Oak Farms

HOF Ms. Josephine (P) is the baby doll of the lineup! This super elegant brahman female is exquisite in her makeup, power, and performance. As you study Josephine from the side, she is the picture-perfect model, being super long-bodied, elevated out of her front one-third, and having that super soggy middle. Where we get most excited about is her sire, Southern Mr. 23/17, who has been used extensively by Hollow Oak Farms over the past year, ultimately being sired by Mr. V8 135/7 and out of the SRS Mr. Red Territory 902 daughter, JCF Ms. Red Star. On the bottom side, the dam to Josephine is the SRS Joe Kid 185 daughter, Moreno Ms. Lady Reomiee 810/2 who goes back to the great +JDH Mr. Elmo Manso daughter, +Moreno Ms. Lady Ritmo female.

Studying the performance data on this female, she ranks in the top 45% of the breed for yearling weight and 35% for weaning weight. As we said earlier, if you're searching for a baby doll of the sale, don't hesitate to mark HOF Ms. Josephine (P) from Hollow Oak Farms as a MUST-HAVE!