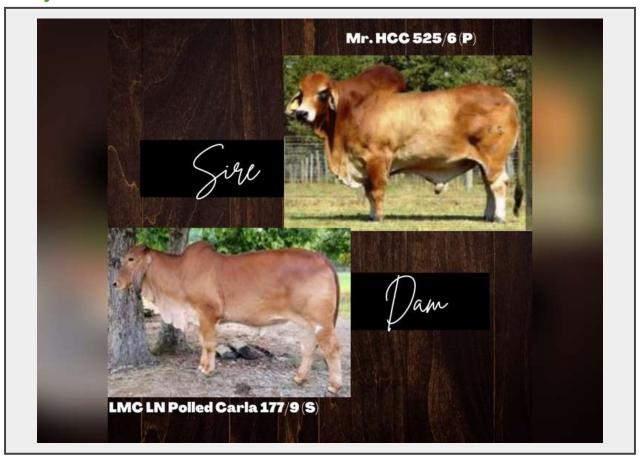

Sale Name: "Harvest Fest" Genetic Brahman and Female Online Sale LOT 13 - Mr. HCC 525/6 (P) x LMC LN Polled Carla 177/9 (S)- 3 Conventional Embryos

## **Description**

Name: Mr. HCC 525/6 (P) x LMC LN Polled Carla 177/9 (S)- 3 Conventional Embryos

**Sire**: Mr. HCC 525/6 (P)

Dam: LMC LN Polled Carla 177/9 (S)

**D.O.B.**: N/A

**Registration** #: 761624 x 1015992

Brand/Tattoo: N/A

Consignor: Hollow Oak Farms

Proven genetics!! Another great consignment from Hollow Oak Farms, and they are incredibly excited to be able to offer a package of 3 conventional embryos on two of the most genetically superior animals in the Brahman breed. The sire to this package is Mr. HCC 525/6 (P) "Polled Power," shown successfully by Hudson Cattle Company in the late '90s and then used heavily in the resurgence of Brahman cattle in Brazil in the early 2000s. This red sire is the result of crossing +Mr. HCC 740/7 and +Miss HCC 55/1 were significant contributors in their day, with the number of offspring that won shows and influenced the breed globally. The dam to this embryo package is LMC LN

Polled Carla 177/9 (S). Carla's pedigree emphasizes the #1 Register of Renown Cow in the breed +CT lady Rhineaux Ray 8/9. Carla is sired by Mr. CT Rojoeaux Rhineaux and then out of the many-time champion and top donor for La Muneca Cattle Co., LMC LN Polled Crystal. It should also be noted that Carla is very fertile, producing 36 IVF embryos. If you are a polled Brahman breeder looking to take advantage of the convenience trait, you must study this mating carefully! This mating has massive potential to diversify the polled Brahman population. If you are serious about BREEDING polled brahman cattle, consider how this opportunity might enhance your program! Don't miss out on this stellar opportunity from Hollow Oak Farms!!